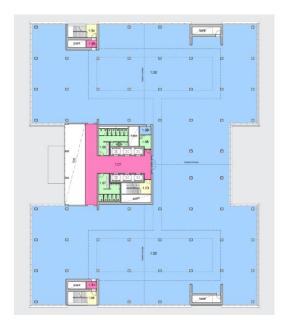

# Office to let

## Oregon Park A

Bucharest, Sector 2, Pipera Road



#### **Building information**

| Building status      | Existing    |
|----------------------|-------------|
| Year of construction | 2016        |
| Parking ratio        | 1 / 60 sq m |
| Total building area  | 20 104 sq m |

#### **Commercial terms**

| Office space*   | after login * |
|-----------------|---------------|
| Parking         | after login * |
| Service charge* | after login * |
| Availability    | after login * |

\* Asking terms for m<sup>2</sup>/month

#### Location



#### Available space

5 800 og m

Available office space

2 800 og m

Minimum office space



### office**finder.ro**

#### Typical floor plan



#### Available space

| Floor | Vacant space        | Availability        |
|-------|---------------------|---------------------|
| 5     | please contact us * | please contact us * |
| 6     | please contact us * | please contact us * |
| Total | after login *       |                     |

#### Public transport

Metro: M2 Bus: 112, 135 Tram: 5